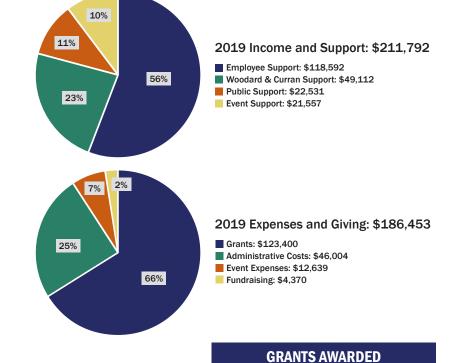

Beginning of Year Total Assets = \$619,000

Year-End Total Assets = \$760,000

Change in Assets = \$141,000

\$123k in 2019 vs. \$145k in 2018

Asset Growth (000's)

After almost ten years of making grants to environmental nonprofits, Woodard & Curran Foundation focused and reaffirmed our mission in Fall 2019:

The balance sheet at the end of 2019 remained healthy with assets totaling \$760K including investments of \$692K. We are confident that the wisdom of the Foundation Board to maintain a conservative investment strategy, with guidance from Starboard Advisors of Portland, ME, will allow us to weather the uncertainties of 2020. The charts on the previous page provide more detail about our 2019 financials.