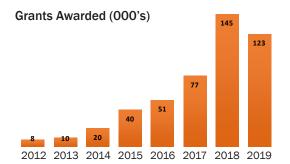

Beginning of Year Total Assets = \$619,000

Year-End Total Assets = \$760,000

Change in Assets = \$141,000

\$123k in 2019 vs. \$145k in 2018

Asset Growth (000's)

After almost ten years of making grants to environmental nonprofits, Woodard & Curran Foundation focused and reaffirmed our mission in Fall 2019:

Through our Regional and Micro "Giving While Living" grants, in 2019 we supported 13 environmental nonprofits with 14 smaller (\$500–\$2,500) grants. All of these organizations were nominated and selected by Woodard & Curran, Inc. employees.