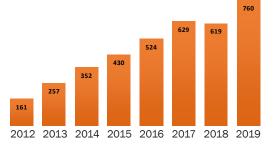

Beginning of Year Total Assets = \$619,000

Year-End Total Assets = \$760,000

Change in Assets = \$141,000

\$123k in 2019 vs. \$145k in 2018

Asset Growth (000's)

After almost ten years of making grants to environmental nonprofits, Woodard & Curran Foundation focused and reaffirmed our mission in Fall 2019:

The balance sheet at the end of 2019 remained healthy with assets totaling \$760K including investments of \$692K. We are confident that the wisdom of the Foundation Board to maintain a conservative investment strategy, with guidance from Starboard Advisors of Portland, ME, will allow us to weather the uncertainties of 2020. The charts on the previous page provide more detail about our 2019 financials.