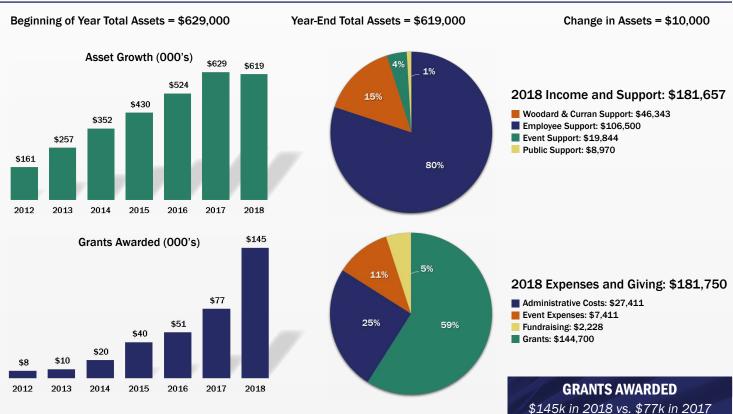

The Balance Sheet at the end of the year remains healthy with assets totaling \$619k including investments of \$570K. The Board maintained its focus on a conservative investment strategy with guidance from Starboard Advisors of Portland ME. The charts on the next page provide greater details about our 2018 financials.

The Foundation's financial support is primarily Woodard & Curran, Inc. employees. Our 2018 Annual Outreach Campaign generated over 440 pledges totaling \$103,000 for 2019. Woodard & Curran, Inc. generously matched employee

pledges with a donation of \$44,000. Given solid net assets and the success of its outreach campaign, the Board voted to give \$122,000 in grants in 2019.

The Woodard & Curran Foundation is a volunteer-led organization: in addition to their financial support, Woodard & Curran, Inc. employees generously donate their time and wisdom to the planning and execution of Foundation operations and events. This year the Board welcomed one new Director, with 13 Board members going into 2019. Given the success and magnitude of our work, we happily continue to rely on the services of our contract administrative assistant, Liz Leuthner, who is handling a variety of tasks, including web, social media, and donor database management, grant relations, and Board support.

### GIVING WHILE LIVING GRANTS – OUR NEWEST INITIATIVE GENERATES \$18,500 // 14 GRANTS AWARDED

Woodard & Curran, Inc. employees pledged approximately \$103K for 2018. In addition, Woodard & Curran, Inc. matched employee gifts by donating \$44K. We stand by our mission and our commitment to support organizations that protect our water and evironment. In doing so, the Foundation awarded \$24,200 in regional grants to 11 non-profit organizations across the country. Additionally, as part of the 2018 Annual Outreach Campaign, the Foundation gave four \$500 micro-grants in the names of three Woodard & Curran, Inc. employee-donors to non-profit organizations of their choice.